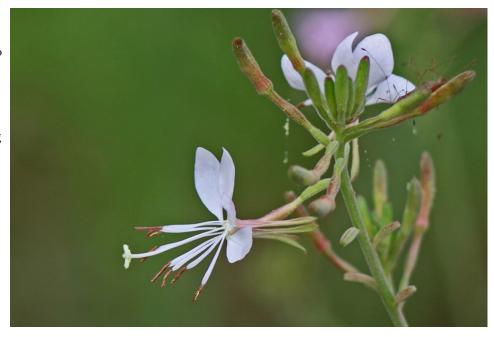

### Wildflowers of Lincoln Ikes: The Gaura

by Dan Morgan

This beauty is large blossom gaura, also called bee blossom. It's also called the wandflower, since it grows on a 2-4 foot reed. This one's blossom was about 1 inch high and 1 ½ inches long. You might also notice the spider hiding behind one of the buds. Wherever you find flowers, you'll find bugs and their predators. I can assure you from experience, the worst part of photographing wildflowers is chiggers. I am often reminded I need to use bug repellant.